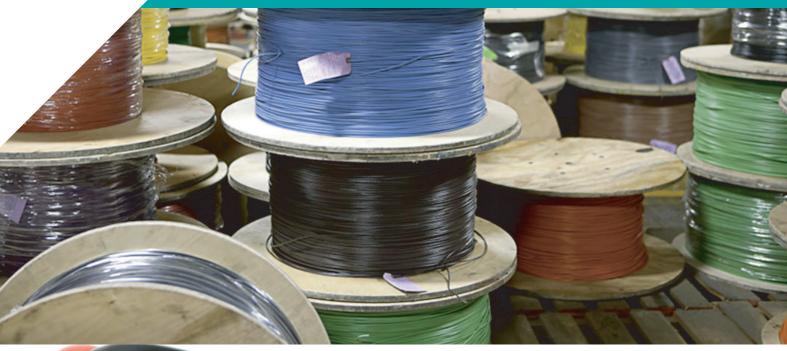

## QUALITY MANUFACTURING

# CUSTOM MADE CABLE DELIVERY WITHIN ONE DAY

With our own manufacturing plant, we are able to manufacture any length & type of cable with the patch cord you prefer within 1 day.

Offering you the very highest in quality products and services is not a goal, it is standard operating procedure.

When it comes to manufacturing, there is no compromising on quality. Our commitment to quality is reflected in every facet of our operation.