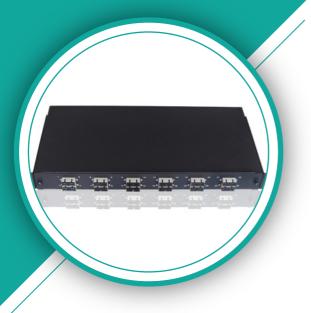

### DESCRIPTION

The case is made of cold rolled steel sheet, electrostatic spraying, provide capacity up to 24/48 port fiber. Available for ST, SC, FC, LC & E2000.

### **FFATURFS**

- 1U design Space saving 19" Rack Installation
- Cable Grand to provide maximum cable retention
- Cable guards to ensure good routing for incoming fiber
- Up to 48 Adaptor Port (Depends on adaptor type)
- Splice Trays are allowed to install
- Interchangeable front panel to allow maximum flexibility of adaptor choice

# FIBER OPTIC 19" RACK MOUNTED DISTRIBUTION PANEL

| SPEC                  | DESCRIPTION        |
|-----------------------|--------------------|
| Material              | Mild Steel         |
| Color                 | Black Powder Epoxy |
| Weight                | 3.10 kg            |
| Adaptor Capacity      | 48                 |
| Splice Tray Capacity  | 3                  |
| Operating Temperature | -25°C ~ +40°C      |
| Storage Temperature   | -25°C ~ +55°C      |
| Dimension (H X W X D) | 44 X 480 X 206 mm  |