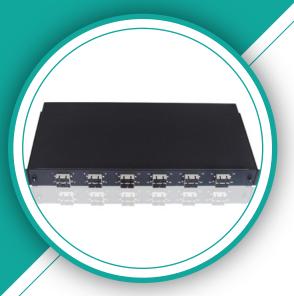

### DESCRIPTION

The case is made of cold rolled steel sheet, electrostatic spraying, provide capacity up to 24/48 port fiber. Available for ST, SC, FC, LC & E2000.

### **FFATURFS**

- 1U design Space saving 19" Rack Installation
- Cable Grand to provide maximum cable retention
- Cable guards to ensure good routing for incoming fiber
- Up to 48 Adaptor Port (Depends on adaptor type)
- Splice Trays are allowed to install
- Interchangeable front panel to allow maximum flexibility of adaptor choice

# FIBER OPTIC 19" RACK MOUNTED DISTRIBUTION PANEL

| SPEC                  | DESCRIPTION        |
|-----------------------|--------------------|
| Material              | Mild Steel         |
| Color                 | Black Powder Epoxy |
| Weight                | 3.10 kg            |
| Adaptor Capacity      | 48                 |
| Splice Tray Capacity  | 3                  |
| Operating Temperature | -25°C ~ +40°C      |
| Storage Temperature   | -25°C ~ +55°C      |
| Dimension (H X W X D) | 44 X 480 X 206 mm  |