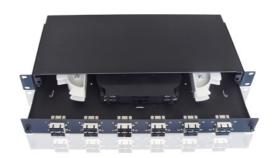

### DESCRIPTION

The case is made of cold rolled steel sheet, electrostatic spraying, provide capacity up to 24/48 port fiber. Available for ST, SC, FC, LC & E2000.

### **FFATURFS**

- 1U design Space saving 19" Rack Installation
- Cable Grand to provide maximum cable retention
- Cable guards to ensure good routing for incoming fiber
- Up to 48 Adaptor Port (Depends on adaptor type)
- Splice Trays are allowed to install
- Interchangeable front panel to allow maximum flexibility of adaptor choice

# FIBER OPTIC 19" RACK MOUNTED DISTRIBUTION PANEL

| SPEC                  | DESCRIPTION        |
|-----------------------|--------------------|
| Material              | Mild Steel         |
| Color                 | Black Powder Epoxy |
| Weight                | 3.10 kg            |
| Adaptor Capacity      | 48                 |
| Splice Tray Capacity  | 3                  |
| Operating Temperature | -25°C ~ +40°C      |
| Storage Temperature   | -25°C ~ +55°C      |
| Dimension (H X W X D) | 44 X 480 X 206 mm  |